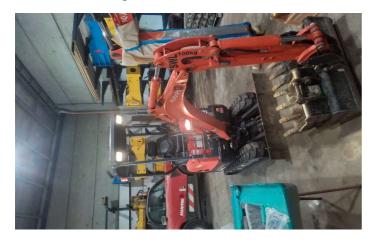

Plant No.

Overall View - Right hand side

**Tyre Condition 1** 

**Tyre Condition 2** 

**Tyre Condition 3** 

**Tyre Condition 4** 