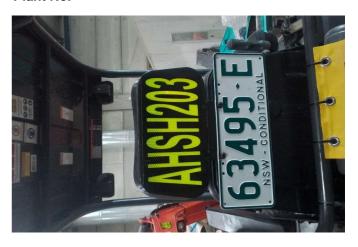

Plant No.

Overall View - Right hand side

**Tyre Condition 1** 

**Tyre Condition 2** 

**Tyre Condition 3** 

**Tyre Condition 4** 