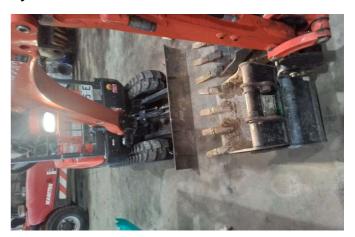

Plant No.

Overall View - Right hand side

**Tyre Condition 1** 

**Tyre Condition 2** 

**Tyre Condition 3** 

**Tyre Condition 4** 